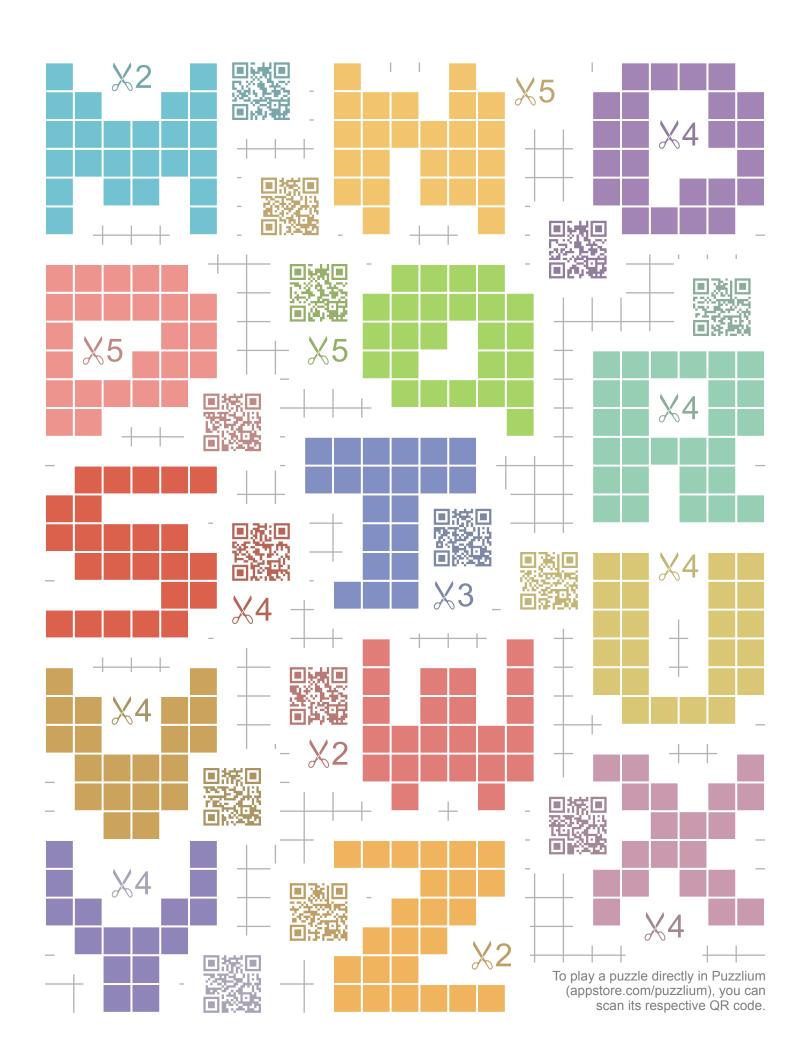

## **Puzzlium Cut by Painting ABC**

Cut each shape into identical parts. Their number is indicated next to scissors. Parts may be rotated and/or reflected. To play a puzzle directly in Puzzlium, scan its QR code.

This puzzle collection has been compiled by Puzzlium to celebrate a Centennial Jubilee of Martin Gardner at the Celebration of Mind events. Follow at <u>puzzlium.com</u>.