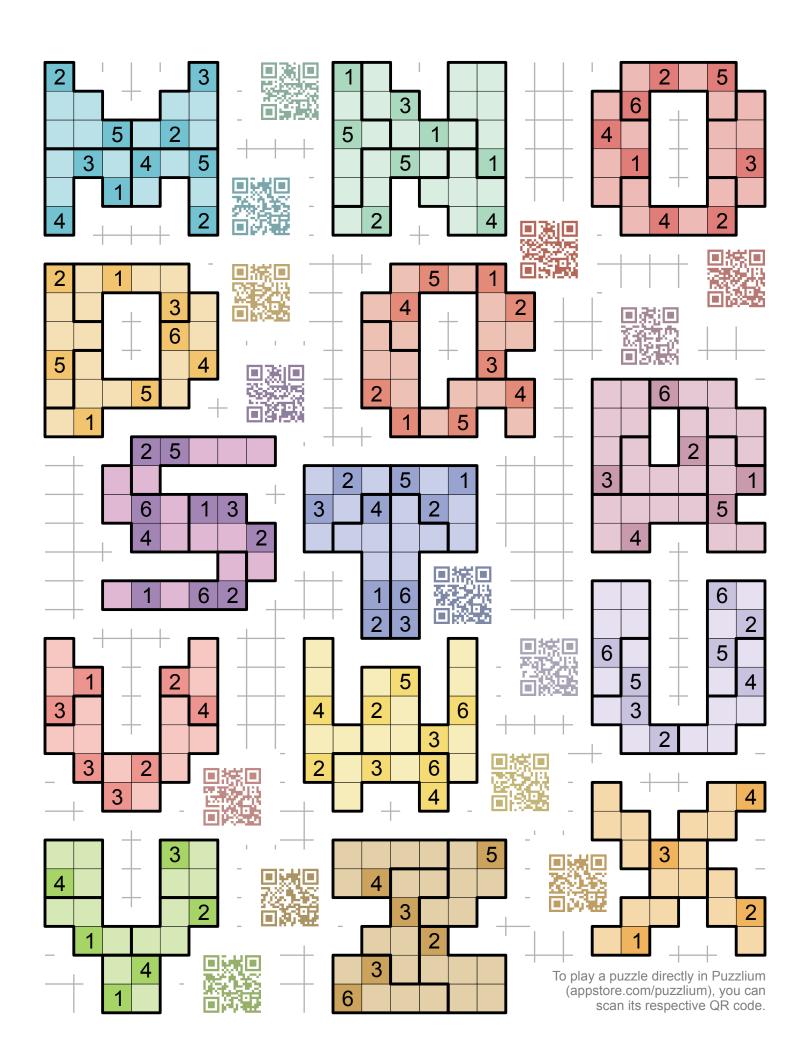

## **Puzzlium Sudoku ABC**

Fill in each grid so that each row, column, and region contains different digits, 1 thru 6. To play a puzzle directly in Puzzlium, scan its QR code.

This puzzle collection has been compiled by Puzzlium to celebrate a Centennial Jubilee of Martin Gardner at the Celebration of Mind events. Follow at <u>puzzlium.com</u>.