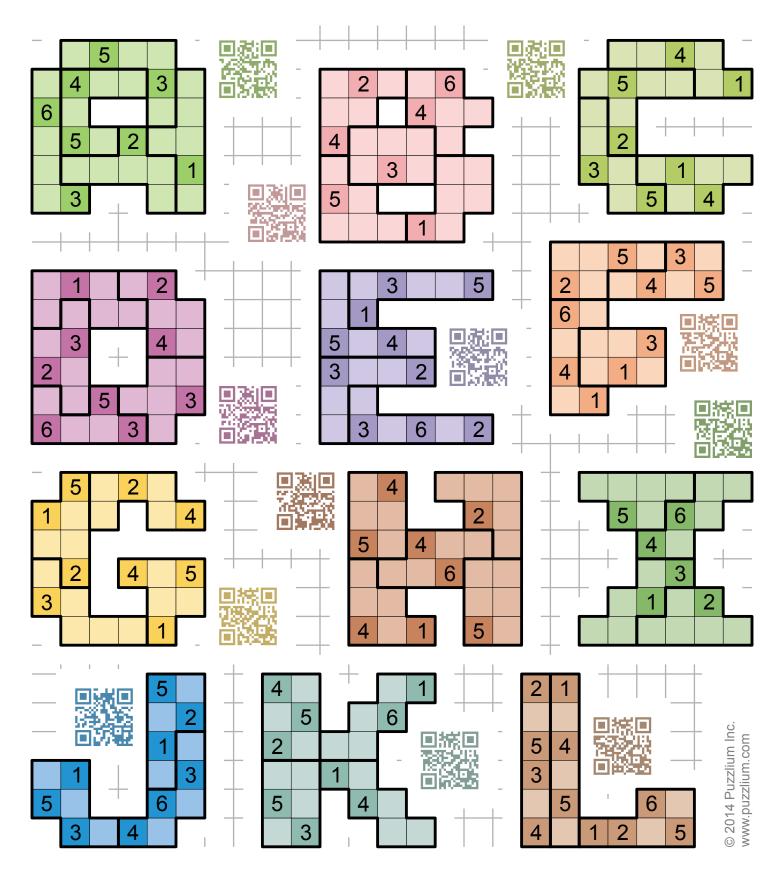

## **Puzzlium Sudoku ABC**

Fill in each grid so that each row, column, and region contains different digits, 1 thru 6. To play a puzzle directly in Puzzlium, scan its QR code.

This puzzle collection has been compiled by Puzzlium to celebrate a Centennial Jubilee of Martin Gardner at the Celebration of Mind events. Follow at <u>puzzlium.com</u>.