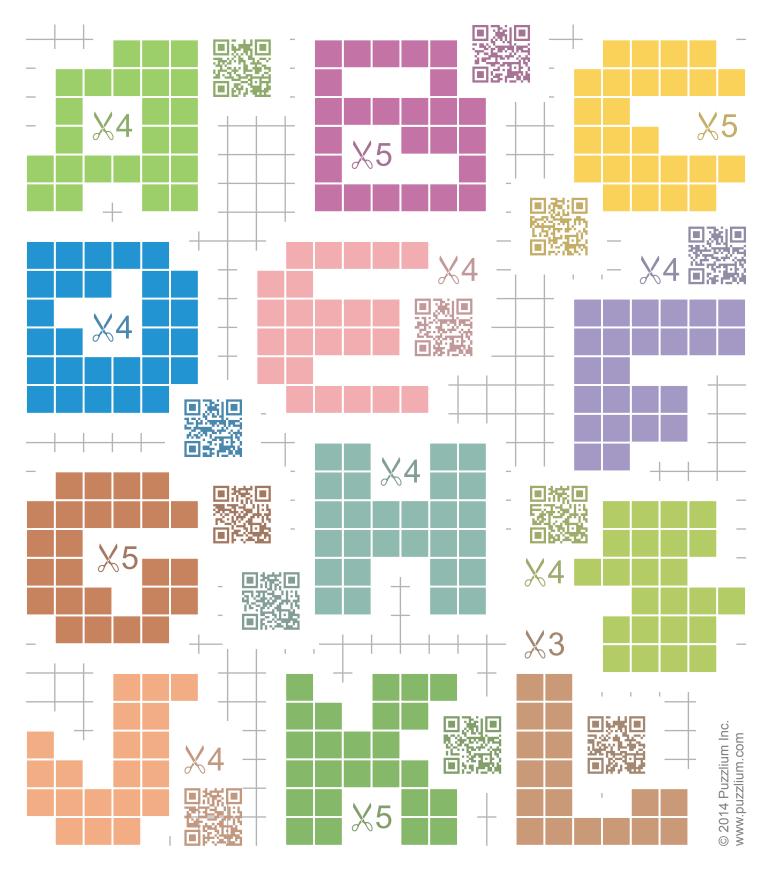

## **Puzzlium Cut by Painting ABC**

Cut each shape into identical parts. Their number is indicated next to scissors. Parts may be rotated and/or reflected. To play a puzzle directly in Puzzlium, scan its QR code.

This puzzle collection has been compiled by Puzzlium to celebrate a Centennial Jubilee of Martin Gardner at the Celebration of Mind events. Follow at <u>puzzlium.com</u>.